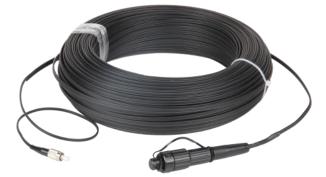

## **Features & Benefits**

Drop cable with Hardened connector one side

\* Compatible with HUAWEI Hardened Adapters

### Accessories