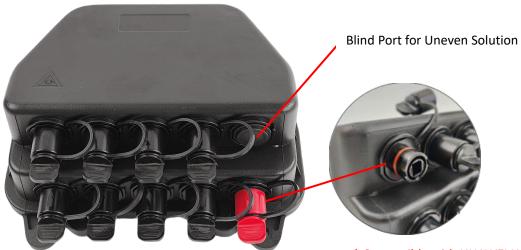

#### **Specifications**

| Part No.                 | FAT-10B-1                               |  |
|--------------------------|-----------------------------------------|--|
| Material of Housing      | PC/ABS                                  |  |
| Color                    | Black                                   |  |
| Dimensions               | 210x210x85mm                            |  |
| Cable Entry Ports        | 1 Hardened Adapter (Red)                |  |
| Terminal capacity        | 9 Hardened Adapter (Black)              |  |
| One Branch (Blind) Ports | Uneven                                  |  |
| Suitabl Splitter         | Micro splitter 1:8, uneven splitter 1:9 |  |
| Splicing Capacity (Max)  | 2/4 FO                                  |  |
| Number of Adaptor (Max)  | 10 SC                                   |  |
| IP Rating                | IP68                                    |  |
| Mount method             | Wall or Pole Mounted                    |  |