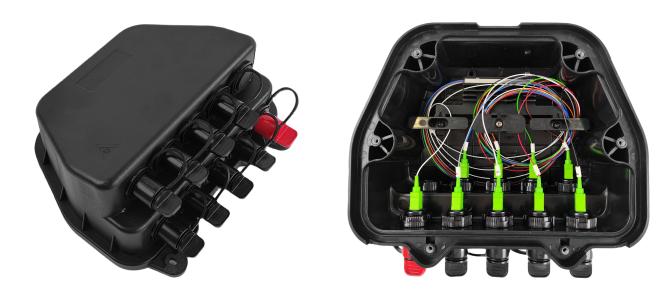

## 10 Ports Fiber Access Terminal Box with Huawei Hardened Adapters

#### **Application**

- Applicable for the FTTH fast deploy project and provide mechanical protection for fiber management system that includes the functions of splicing, patching and passive component integration.
- Rated to IP68, suitable for outdoor wall or pole mount application.

#### **Specifications**

| Part No.                 | FAT-10B-1                               |  |
|--------------------------|-----------------------------------------|--|
| Material of Housing      | PC/ABS                                  |  |
| Color                    | Black                                   |  |
| Dimensions               | 210x210x85mm                            |  |
| Cable Entry Ports        | 1 Hardened Adapter (Red)                |  |
| Terminal capacity        | 9 Hardened Adapter (Black)              |  |
| One Branch (Blind) Ports | Uneven                                  |  |
| Suitabl Splitter         | Micro splitter 1:8, uneven splitter 1:9 |  |
| Splicing Capacity (Max)  | 2/4 FO                                  |  |
| Number of Adaptor (Max)  | 10 SC                                   |  |
| IP Rating                | IP68                                    |  |
| Mount method             | Wall or Pole Mounted                    |  |