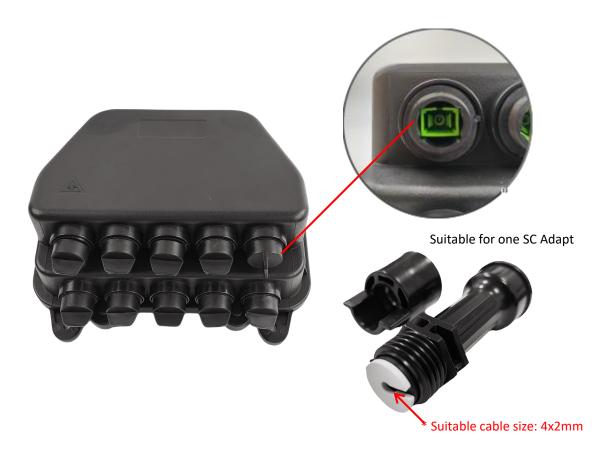

#### **Specifications**

| Part No.                 | FAT-10B-2                               |  |
|--------------------------|-----------------------------------------|--|
| Material of Housing      | PC/ABS                                  |  |
| Color                    | Black                                   |  |
| Dimensions               | 210x210x85mm                            |  |
| Cable Entry Ports        | 1 Hardened Adapter (Red)                |  |
| Terminal capacity        | 9 Hardened Adapter (Black)              |  |
| One Branch (Blind) Ports | Uneven                                  |  |
| Suitabl Splitter         | Micro splitter 1:8, uneven splitter 1:9 |  |
| Splicing Capacity (Max)  | 2/4 FO                                  |  |
| Number of Adaptor (Max)  | 10 SC                                   |  |
| IP Rating                | IP68                                    |  |
| Mount method             | Wall or Pole Mounted                    |  |