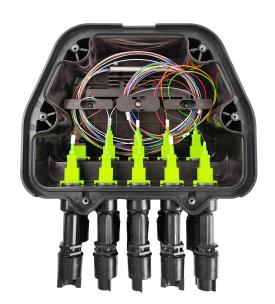

### **Application**

- Applicable for the FTTH fast deploy project and provide mechanical protection for fiber management system that includes the functions of splicing, patching and passive component integration.
- Rated to IP68, suitable for outdoor wall or pole mount application.

#### **Specifications**

| Part No.                 | FAT-10B-2                               |  |
|--------------------------|-----------------------------------------|--|
| Material of Housing      | PC/ABS                                  |  |
| Color                    | Black                                   |  |
| Dimensions               | 210x210x85mm                            |  |
| Cable Entry Ports        | 1 Hardened Adapter (Red)                |  |
| Terminal capacity        | 9 Hardened Adapter (Black)              |  |
| One Branch (Blind) Ports | Uneven                                  |  |
| Suitabl Splitter         | Micro splitter 1:8, uneven splitter 1:9 |  |
| Splicing Capacity (Max)  | 2/4 FO                                  |  |
| Number of Adaptor (Max)  | 10 SC                                   |  |
| IP Rating                | IP68                                    |  |
| Mount method             | Wall or Pole Mounted                    |  |