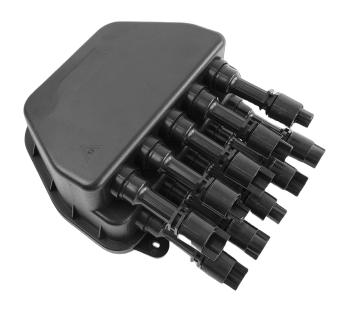

# **FAT-10B-2**

#### 10 Ports Fiber Access Terminal Box

#### **Specifications**

| Part No.                 | FAT-10B-2                               |  |
|--------------------------|-----------------------------------------|--|
| Material of Housing      | PC/ABS                                  |  |
| Color                    | Black                                   |  |
| Dimensions               | 210x210x85mm                            |  |
| Cable Entry Ports        | 1 Hardened Adapter (Red)                |  |
| Terminal capacity        | 9 Hardened Adapter (Black)              |  |
| One Branch (Blind) Ports | Uneven                                  |  |
| Suitabl Splitter         | Micro splitter 1:8, uneven splitter 1:9 |  |
| Splicing Capacity (Max)  | 2/4 FO                                  |  |
| Number of Adaptor (Max)  | 10 SC                                   |  |
| IP Rating                | IP68                                    |  |
| Mount method             | Wall or Pole Mounted                    |  |