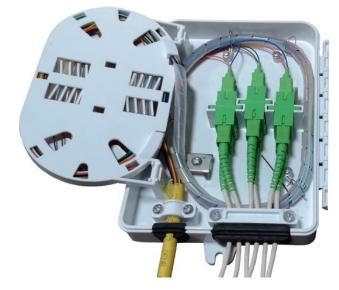

## **Specifications**

| Part No.                   | FDB-6B                                        |
|----------------------------|-----------------------------------------------|
| Dimension(mm)              | 175 *125*40                                   |
| Inlet/outlet ports         | 1 main cable ports, 6 drop cable ports        |
| Suitable entry cable dia.  | 7~12mm                                        |
| Suitable output cable dia. | 3mm                                           |
| Splice capacity            | 6 FO<br>( Mechanical splice or fusion splice) |
| Suitable adapter type      | SC, duplex LC                                 |
| Max. number of adapters    | 6 pcs                                         |
| Splitters                  | 1x4 or 1x8 micro splitter                     |

## **Features & Benefits**

- . Reasonable and compact structure
- . Rated to IP54, available able for indoor or outdoor application
- . 1x4 or 1x8 PLC splitter accepted
- . Accepts standard SC, Duplex LC connectors
- . Fiber bend radius in the box is more than 30mm.
- . Suitable for mechanical splice & fusion splice.
- . Reliable cables fixed device (including outputs).
- . Open ports for easy cable installation.