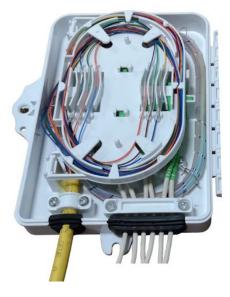

## **Specifications**

| Part No.                   | FDB-6B                                        |
|----------------------------|-----------------------------------------------|
| Dimension(mm)              | 175 *125*40                                   |
| Inlet/outlet ports         | 1 main cable ports, 6 drop cable ports        |
| Suitable entry cable dia.  | 7~12mm                                        |
| Suitable output cable dia. | 3mm                                           |
| Splice capacity            | 6 FO<br>( Mechanical splice or fusion splice) |
| Suitable adapter type      | SC, duplex LC                                 |
| Max. number of adapters    | 6 pcs                                         |
| Splitters                  | 1x4 or 1x8 micro splitter                     |

## **Features & Benefits**

- . Reasonable and compact structure
- . Rated to IP54, available able for indoor or outdoor application
- . 1x4 or 1x8 PLC splitter accepted
- . Accepts standard SC, Duplex LC connectors
- . Fiber bend radius in the box is more than 30mm.
- . Suitable for mechanical splice & fusion splice.
- . Reliable cables fixed device (including outputs).
- . Open ports for easy cable installation.