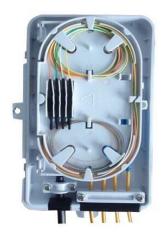

#### **Specifications**

| Part No.                   | FDB-4A                                     |
|----------------------------|--------------------------------------------|
| Dimension(mm)              | 186 *116*40                                |
| Inlet/outlet ports         | 1 main cable ports, 4 drop cable ports     |
| Suitable entry cable dia.  | 7~12mm                                     |
| Suitable output cable dia. | 3mm                                        |
| Splice capacity            | 4 FO ( Mechanical splice or fusion splice) |
| Suitable adapter type      | SC, duplex LC                              |
| Max. number of adapters    | 4pcs                                       |
| Splitters                  | 1x4 or 1x8 micro splitter                  |

### **Features & Benefits**

- . Reasonable and compact structure
- . Rated to IP54, available able for indoor or outdoor application
- . 1x4 or 1x8 PLC splitter accepted
- . Accepts standard SC, Duplex LC connectors
- . Fiber bend radius in the box is more than 30mm.
- . Suitable for mechanical splice & fusion splice.
- . Reliable cables fixed device (including outputs).
- . Open ports for easy cable installation.

For fusion splice