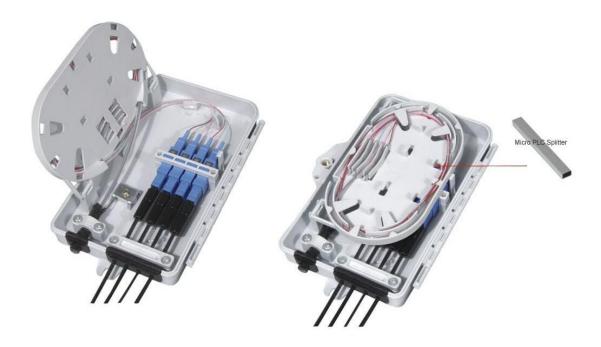

### **Applications**

- > Applicable for the FTTH project and provide mechanical protection for fiber management system that includes the functions of splicing, patching and passive component integration.
- Rated to IP54, suitable for indoor or outdoor application.

#### **Specifications**

| Part No.                   | FDB-4A                                     |
|----------------------------|--------------------------------------------|
| Dimension(mm)              | 186 *116*40                                |
| Inlet/outlet ports         | 1 main cable ports, 4 drop cable ports     |
| Suitable entry cable dia.  | 7~12mm                                     |
| Suitable output cable dia. | 3mm                                        |
| Splice capacity            | 4 FO ( Mechanical splice or fusion splice) |
| Suitable adapter type      | SC, duplex LC                              |
| Max. number of adapters    | 4pcs                                       |
| Splitters                  | 1x4 or 1x8 micro splitter                  |

### **Features & Benefits**

- . Reasonable and compact structure
- . Rated to IP54, available able for indoor or outdoor application
- . 1x4 or 1x8 PLC splitter accepted
- . Accepts standard SC, Duplex LC connectors
- . Fiber bend radius in the box is more than 30mm.
- . Suitable for mechanical splice & fusion splice.
- . Reliable cables fixed device (including outputs).
- . Open ports for easy cable installation.