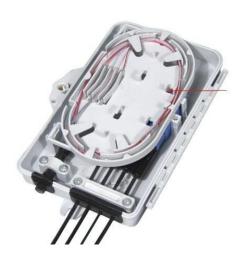

#### **Specifications**

| Part No.                   | FDB-4A                                     |
|----------------------------|--------------------------------------------|
| Dimension(mm)              | 186 *116*40                                |
| Inlet/outlet ports         | 1 main cable ports, 4 drop cable ports     |
| Suitable entry cable dia.  | 7~12mm                                     |
| Suitable output cable dia. | 3mm                                        |
| Splice capacity            | 4 FO ( Mechanical splice or fusion splice) |
| Suitable adapter type      | SC, duplex LC                              |
| Max. number of adapters    | 4pcs                                       |
| Splitters                  | 1x4 or 1x8 micro splitter                  |

### **Features & Benefits**

- . Reasonable and compact structure
- . Rated to IP54, available able for indoor or outdoor application
- . 1x4 or 1x8 PLC splitter accepted
- . Accepts standard SC, Duplex LC connectors
- . Fiber bend radius in the box is more than 30mm.
- . Suitable for mechanical splice & fusion splice.
- . Reliable cables fixed device (including outputs).
- . Open ports for easy cable installation.