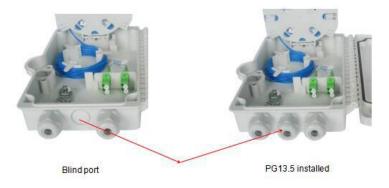

### . Cable ports

#### **Specifications**

| Part No.                 | FDB-4C                           |
|--------------------------|----------------------------------|
| Dimension(mm)            | 186*135 *40                      |
| Cable port with PG gland | 2 x PG13.5                       |
| Blind port               | 1 blind port suitable for PG13.5 |
| Suitable cable diameter  | 6-12 mm                          |
| Suitable drop cable      | 3-4mm max.4pcs                   |
| Splice capacity          | 4/8 FO                           |
| Max. number of adapters  | 4 SC or 4 LC Duplex              |
| Splitter type            | Micro PLC splitter 1x4, 1x8      |