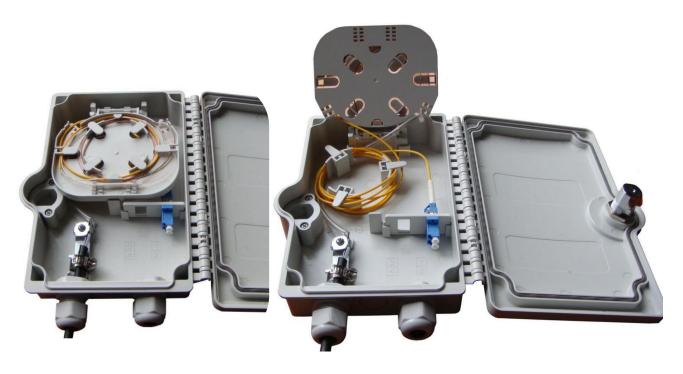

# . Suitable 4SC adapters

#### **Specifications**

| Part No.                 | FDB-4C                           |
|--------------------------|----------------------------------|
| Dimension(mm)            | 186*135 *40                      |
| Cable port with PG gland | 2 x PG13.5                       |
| Blind port               | 1 blind port suitable for PG13.5 |
| Suitable cable diameter  | 6-12 mm                          |
| Suitable drop cable      | 3-4mm max.4pcs                   |
| Splice capacity          | 4/8 FO                           |
| Max. number of adapters  | 4 SC or 4 LC Duplex              |
| Splitter type            | Micro PLC splitter 1x4, 1x8      |