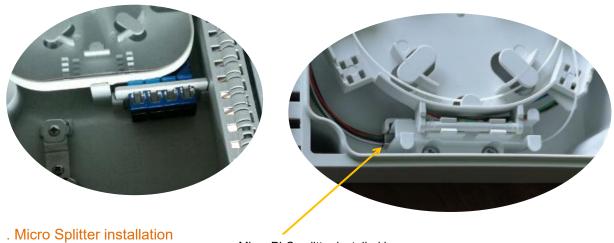

## . Accessories

#### **Specifications**

| Part No.                 | FDB-4C                           |
|--------------------------|----------------------------------|
| Dimension(mm)            | 186*135 *40                      |
| Cable port with PG gland | 2 x PG13.5                       |
| Blind port               | 1 blind port suitable for PG13.5 |
| Suitable cable diameter  | 6-12 mm                          |
| Suitable drop cable      | 3-4mm max.4pcs                   |
| Splice capacity          | 4/8 FO                           |
| Max. number of adapters  | 4 SC or 4 LC Duplex              |
| Splitter type            | Micro PLC splitter 1x4, 1x8      |