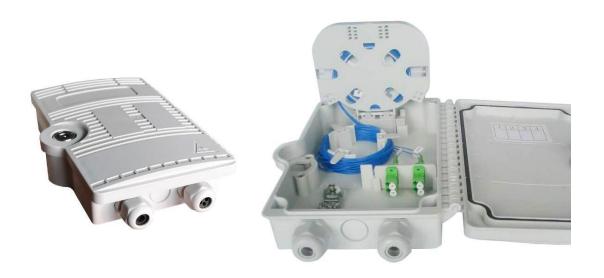

# FDB-4C

#### **FTTx Outdoor Distribution Box**

#### **Applications**

- Applicable for the FTTH project and provide mechanical protection for fiber management system that includes the functions of splicing, patching and passive component integration.
- 。 Rated to IP65, suitable for indoor or outdoor application.

#### **Specifications**

| Part No.                 | FDB-4C                           |
|--------------------------|----------------------------------|
| Dimension(mm)            | 186*135 *40                      |
| Cable port with PG gland | 2 x PG13.5                       |
| Blind port               | 1 blind port suitable for PG13.5 |
| Suitable cable diameter  | 6-12 mm                          |
| Suitable drop cable      | 3-4mm max.4pcs                   |
| Splice capacity          | 4/8 FO                           |
| Max. number of adapters  | 4 SC or 4 LC Duplex              |
| Splitter type            | Micro PLC splitter 1x4, 1x8      |