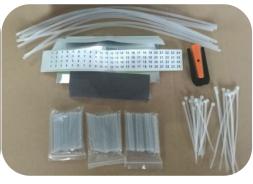

#### **Accessories**

| Name                         | Dimension (mm) | QTY       | Remark                      |
|------------------------------|----------------|-----------|-----------------------------|
| Big heat-shrinkable sleeve   | 65/20-150      | 1         | For oval port seal          |
| Small heat-shrinkable sleeve | 33/9-150       | 4         | For round ports seal        |
| Branch off clip              | L=65           | 1         | Support the oval port seal  |
| Aluminium foil               | 200x100        | 1         |                             |
| Abrasive cloth               | 230x45         | 1         |                             |
| Splice sleeve                | L=60           |           | As per ordered              |
| Buffer tube                  | L=300          | 2pcs/tray | Follow the tray qty ordered |
| Cable tie                    | L=100          | 4pcs/tray | Follow the tray qty ordered |