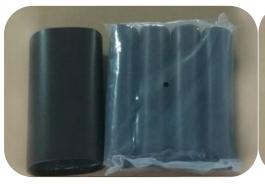

#### **Accessories**

| Name                         | Dimension (mm) | QTY       | Remark                      |
|------------------------------|----------------|-----------|-----------------------------|
| Big heat-shrinkable sleeve   | 65/20-150      | 1         | For oval port seal          |
| Small heat-shrinkable sleeve | 33/9-150       | 4         | For round ports seal        |
| Branch off clip              | L=65           | 1         | Support the oval port seal  |
| Aluminium foil               | 200x100        | 1         |                             |
| Abrasive cloth               | 230x45         | 1         |                             |
| Splice sleeve                | L=60           |           | As per ordered              |
| Buffer tube                  | L=300          | 2pcs/tray | Follow the tray qty ordered |
| Cable tie                    | L=100          | 4pcs/tray | Follow the tray qty ordered |