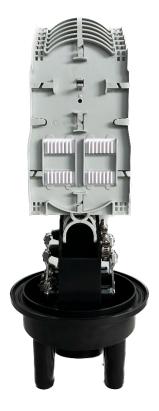

# **GJS-D1445**

## **Dome Heat shrinkable seal FOSC**

## **Specifications**

| Part No.                                    | GJS-D1445                      |  |
|---------------------------------------------|--------------------------------|--|
| Outside Dimension (mm)                      | 455× Ø188                      |  |
| Number of cable ports                       | 1 oval port & 4 circular ports |  |
| Branch ports and suitable cable dia. (max.) | 4×φ17.5 mm                     |  |
| Max. number of splice trays                 | 6                              |  |
| Splice capacity of each tray                | 12/24FO                        |  |
| Splice capacity of the closure              | 144FO                          |  |
| Installation way                            | Wall-mounted or pole-mounted   |  |