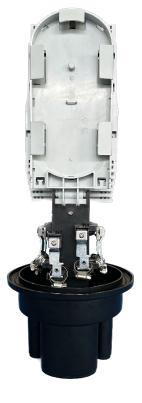

## **Specifications**

| Part No.                                    | GJS-D1445                      |  |
|---------------------------------------------|--------------------------------|--|
| Outside Dimension (mm)                      | 455× Ø188                      |  |
| Number of cable ports                       | 1 oval port & 4 circular ports |  |
| Branch ports and suitable cable dia. (max.) | 4×φ17.5 mm                     |  |
| Max. number of splice trays                 | 6                              |  |
| Splice capacity of each tray                | 12/24FO                        |  |
| Splice capacity of the closure              | 144FO                          |  |
| Installation way                            | Wall-mounted or pole-mounted   |  |

#### **Features & Benefits**

- Housing is made of high-quality engineering plastic (MPP) which has good mechanical performance and hydrolysis resistance, chemical resistance.
- Reliable sealing system and, rated to IP68.
- Max. 6 splice trays and Max. 144FO with storage tray for uncut cables.
- Cable sheath and strength member fixed by reliable metal kits and grounding provided optionally.
- Rubber grommet is re-useable and keep the sealing same.