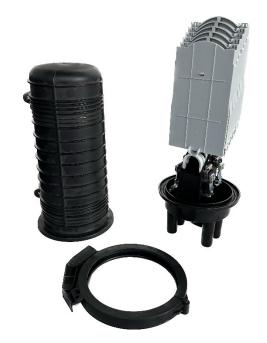

## **Specifications**

| Part No.                                    | GJS-D1445                      |  |
|---------------------------------------------|--------------------------------|--|
| Outside Dimension (mm)                      | 455× Ø188                      |  |
| Number of cable ports                       | 1 oval port & 4 circular ports |  |
| Branch ports and suitable cable dia. (max.) | 4×φ17.5 mm                     |  |
| Max. number of splice trays                 | 6                              |  |
| Splice capacity of each tray                | 12/24FO                        |  |
| Splice capacity of the closure              | 144FO                          |  |
| Installation way                            | Wall-mounted or pole-mounted   |  |

#### **Features & Benefits**

- Housing is made of high-quality engineering plastic (MPP) which has good mechanical performance and hydrolysis resistance, chemical resistance.
- Reliable sealing system and, rated to IP68.
- Max. 6 splice trays and Max. 144FO with storage tray for uncut cables.
- Cable sheath and strength member fixed by reliable metal kits and grounding provided optionally.
- Rubber grommet is re-useable and keep the sealing same.