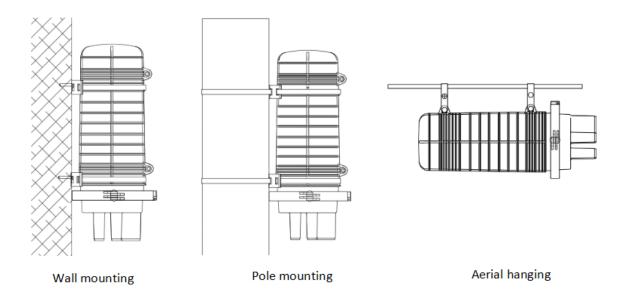

### **Mounting way**

## **Specifications**

| Part No.                                    | GJS-D1445                      |  |
|---------------------------------------------|--------------------------------|--|
| Outside Dimension (mm)                      | 455× Ø188                      |  |
| Number of cable ports                       | 1 oval port & 4 circular ports |  |
| Branch ports and suitable cable dia. (max.) | 4×φ17.5 mm                     |  |
| Max. number of splice trays                 | 6                              |  |
| Splice capacity of each tray                | 12/24FO                        |  |
| Splice capacity of the closure              | 144FO                          |  |
| Installation way                            | Wall-mounted or pole-mounted   |  |