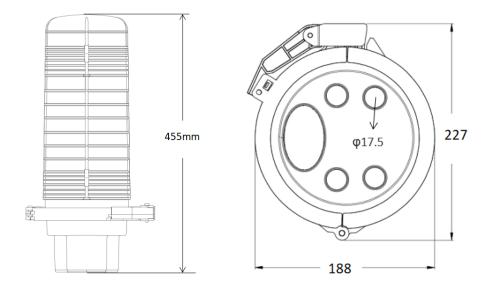

## **Specifications**

| Part No.                                    | GJS-D1445                      |  |
|---------------------------------------------|--------------------------------|--|
| Outside Dimension (mm)                      | 455× Ø188                      |  |
| Number of cable ports                       | 1 oval port & 4 circular ports |  |
| Branch ports and suitable cable dia. (max.) | 4×φ17.5 mm                     |  |
| Max. number of splice trays                 | 6                              |  |
| Splice capacity of each tray                | 12/24FO                        |  |
| Splice capacity of the closure              | 144FO                          |  |
| Installation way                            | Wall-mounted or pole-mounted   |  |

#### **Dimensions**