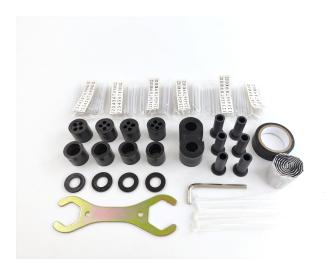

GF                                        |  |
| Mid-span ports                   | 2 x Ø15-18 mm                                |  |
| Round ports                      | 4 x Ø6-18 mm                                 |  |
| Splice capacity (Max.)           | 144 FO (Single Core)                         |  |
| Number of Splice Tray (Max.)     | 6 PCS                                        |  |
| Splice Capacity for Each Tray    | 24 FO (Single Core)                          |  |
| Cable Port Sealing Method        | Mechanical Seal                              |  |
| Enclosure Sealing Method         | Silicone Seal Ring + Clamp                   |  |
| Mount method                     | Aerial / Wall / Pole-mounted / Direct buried |  |



#### **Features & Benefits**



#### **Accessories**



### **Packing List**

| Part No.   | Carton Size | PCS/CTN | G.W.  |
|------------|-------------|---------|-------|
| GJS-M1446D | 48x46x46CM  | 4       | 14KGS |