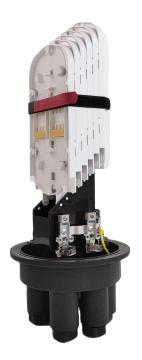

## **Specifications**

| Part No.                         | GJS-M1446D                                   |  |
|----------------------------------|----------------------------------------------|--|
| Max Dimensions (Including Clamp) | 460 x 189 x 225mm                            |  |
| Material of Enclosure            | PP+GF                                        |  |
| Mid-span ports                   | 2 x Ø15-18 mm                                |  |
| Round ports                      | 4 x Ø6-18 mm                                 |  |
| Splice capacity (Max.)           | 144 FO (Single Core)                         |  |
| Number of Splice Tray (Max.)     | 6 PCS                                        |  |
| Splice Capacity for Each Tray    | 24 FO (Single Core)                          |  |
| Cable Port Sealing Method        | Mechanical Seal                              |  |
| Enclosure Sealing Method         | Silicone Seal Ring + Clamp                   |  |
| Mount method                     | Aerial / Wall / Pole-mounted / Direct buried |  |

#### **Accessories**