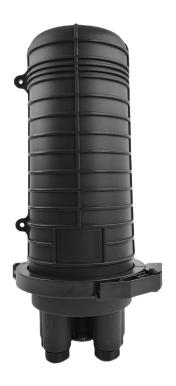

#### **Application**

- GJS-M1446D Fiber Optic Dome Closure provides perfect solutions for the protection of fiber splice points from the environment, especially from the permeation of water.
- Rated to IP68, suitable for outdoor Aerial / Wall / Pole-mounted / Direct buried application.

## **Specifications**

| Part No.                         | GJS-M1446D                                   |  |
|----------------------------------|----------------------------------------------|--|
| Max Dimensions (Including Clamp) | 460 x 189 x 225mm                            |  |
| Material of Enclosure            | PP+GF                                        |  |
| Mid-span ports                   | 2 x Ø15-18 mm                                |  |
| Round ports                      | 4 x Ø6-18 mm                                 |  |
| Splice capacity (Max.)           | 144 FO (Single Core)                         |  |
| Number of Splice Tray (Max.)     | 6 PCS                                        |  |
| Splice Capacity for Each Tray    | 24 FO (Single Core)                          |  |
| Cable Port Sealing Method        | Mechanical Seal                              |  |
| Enclosure Sealing Method         | Silicone Seal Ring + Clamp                   |  |
| Mount method                     | Aerial / Wall / Pole-mounted / Direct buried |  |