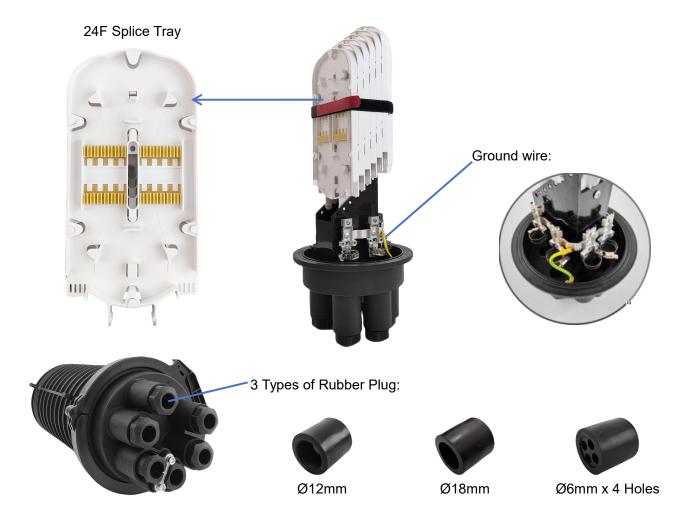

## **Specifications**

| Part No.                         | GJS-M1446D                                   |  |
|----------------------------------|----------------------------------------------|--|
| Max Dimensions (Including Clamp) | 460 x 189 x 225mm                            |  |
| Material of Enclosure            | PP+GF                                        |  |
| Mid-span ports                   | 2 x Ø15-18 mm                                |  |
| Round ports                      | 4 x Ø6-18 mm                                 |  |
| Splice capacity (Max.)           | 144 FO (Single Core)                         |  |
| Number of Splice Tray (Max.)     | 6 PCS                                        |  |
| Splice Capacity for Each Tray    | 24 FO (Single Core)                          |  |
| Cable Port Sealing Method        | Mechanical Seal                              |  |
| Enclosure Sealing Method         | Silicone Seal Ring + Clamp                   |  |
| Mount method                     | Aerial / Wall / Pole-mounted / Direct buried |  |

#### **Accessories**