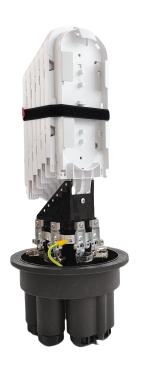

## **Specifications**

| Part No.                         | GJS-M1446D                                   |  |
|----------------------------------|----------------------------------------------|--|
| Max Dimensions (Including Clamp) | 460 x 189 x 225mm                            |  |
| Material of Enclosure            | PP+GF                                        |  |
| Mid-span ports                   | 2 x Ø15-18 mm                                |  |
| Round ports                      | 4 x Ø6-18 mm                                 |  |
| Splice capacity (Max.)           | 144 FO (Single Core)                         |  |
| Number of Splice Tray (Max.)     | 6 PCS                                        |  |
| Splice Capacity for Each Tray    | 24 FO (Single Core)                          |  |
| Cable Port Sealing Method        | Mechanical Seal                              |  |
| Enclosure Sealing Method         | Silicone Seal Ring + Clamp                   |  |
| Mount method                     | Aerial / Wall / Pole-mounted / Direct buried |  |

#### **Accessories**